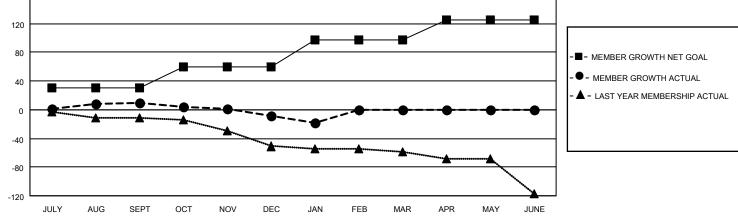

## LOCATION MINNESOTA

District 5M 7

Results as of: 1/31/2022

| Clubs                 |               |           |               | Members               |                        |                         |                                                    |
|-----------------------|---------------|-----------|---------------|-----------------------|------------------------|-------------------------|----------------------------------------------------|
| RESULTS FOR 2021-2022 |               |           |               | RESULTS FOR 2021-2022 |                        |                         |                                                    |
| QUARTER               | NEW CLUB GOAL | NEW CLUBS | DROPPED CLUBS | QUARTER               | BER GROWTH NET<br>GOAL | MEMBER GROWTH<br>ACTUAL | DROPPED<br>MEMBERS ACTUAL<br>(including transfers) |
| JULY/AUG/SEPT         | 0             | 0         | 0             | JULY/AUG/SEPT         | 30                     | 50                      | 33                                                 |
| OCT/NOV/DEC           | 0             | 0         | 0             | OCT/NOV/DEC           | 30                     | 25                      | 42                                                 |
| JAN/FEB/MAR           | 1             | 0         | 0             | JAN/FEB/MAR           | 37                     | 12                      | 19                                                 |
| APR/MAY/JUNE          | 0             | 0         | 0             | APR/MAY/JUNE          | 28                     | 0                       | 0                                                  |