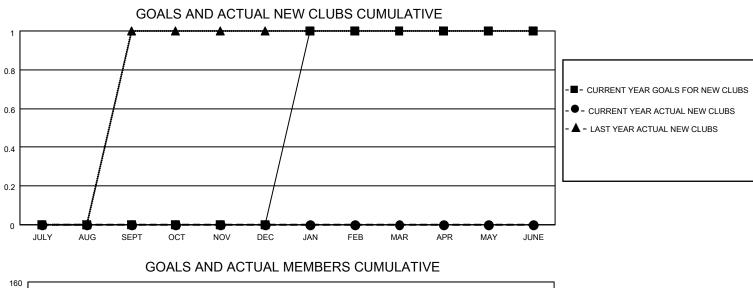

## LOCATION MINNESOTA

District 5M 7

Results as of: 1/31/2022

| Clubs                 |               |           |               | Members               |                        |                         |                                                    |
|-----------------------|---------------|-----------|---------------|-----------------------|------------------------|-------------------------|----------------------------------------------------|
| RESULTS FOR 2021-2022 |               |           |               | RESULTS FOR 2021-2022 |                        |                         |                                                    |
| QUARTER               | NEW CLUB GOAL | NEW CLUBS | DROPPED CLUBS | QUARTER               | BER GROWTH NET<br>GOAL | MEMBER GROWTH<br>ACTUAL | DROPPED<br>MEMBERS ACTUAL<br>(including transfers) |
| JULY/AUG/SEPT         | 0             | 0         | 0             | JULY/AUG/SEPT         | 30                     | 50                      | 33                                                 |
| OCT/NOV/DEC           | 0             | 0         | 0             | OCT/NOV/DEC           | 30                     | 25                      | 42                                                 |
| JAN/FEB/MAR           | 1             | 0         | 0             | JAN/FEB/MAR           | 37                     | 12                      | 19                                                 |
| APR/MAY/JUNE          | 0             | 0         | 0             | APR/MAY/JUNE          | 28                     | 0                       | 0                                                  |